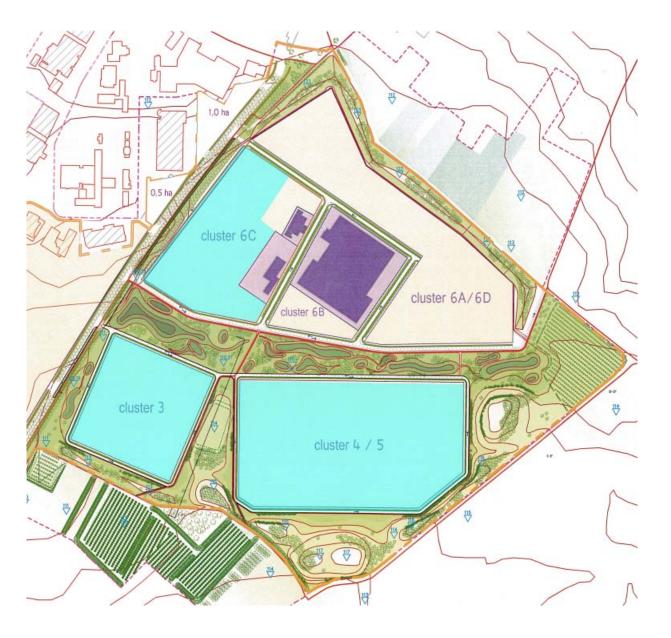

## **Clusters**

| 6c  | 6,3 ha  | 39,000 m <sup>2</sup> |
|-----|---------|-----------------------|
| 3   | 6,6 ha  | 42,000 m <sup>2</sup> |
| 4/5 | 14,2 ha | 95,000 m <sup>2</sup> |

total 27,1 ha 176,000 m<sup>2</sup>