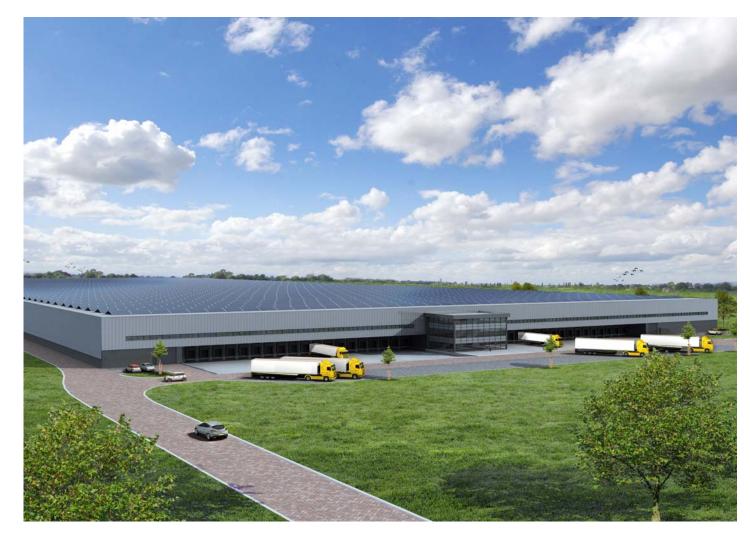

The key benefit of this warehouse development is sustainability. The highly insulated exterior walls and roofs and state of the art technical installations keep the energy costs low. Solar panels on the roof forms another large solar panel project in the Netherlands. Warehouses can be built with up to 12.20 m¹ free height with FM-approval (ESFR roof-net sprinkler installation). The warehouse design meets the high standards required for TAPA-A certification.

## Main benefits:

- Excellent access to Germany, Belgium and the Netherlands
- 26.4 million potential consumers within your reach in 1.5 hours
- Intermodal location
- Proximity to major transportation networks
- Great workforce availability in the region
- Site is ready to develop
- Construction can start shortly, delivery from Q2 2018
- Multi-tenant or dedicated sites available
- Sustainability according to BREEAM-NL
- Connection to green-net (the sustainable heating network)
- Possibilities for further growth
- Tax advantages
- Strong support from local government and province